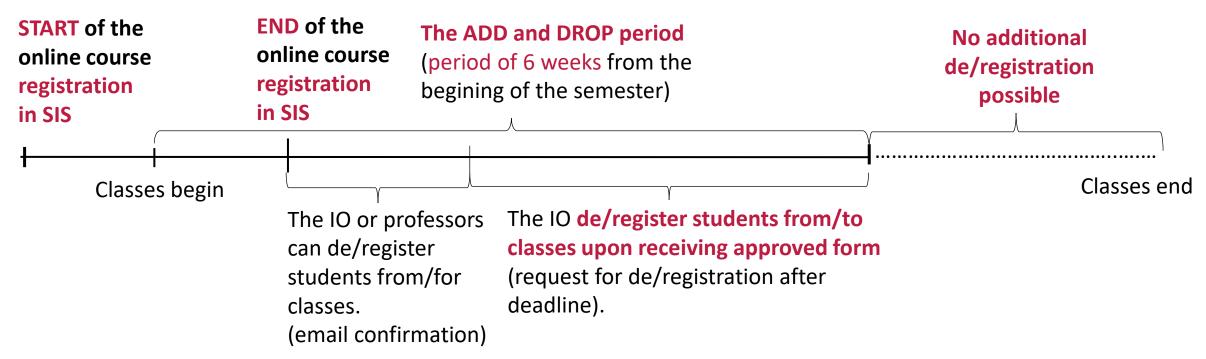

### COURSE REGISTRATION IN SIS - ADD & DROP PERIOD

#### Friendly reminder!

FACULTY

**Charles University** 

OF SOCIAL SCIENCES

A student can request additional deregistration of the course only if he/she hasn't started fullfiling any assignment.

**Specific dates here** 