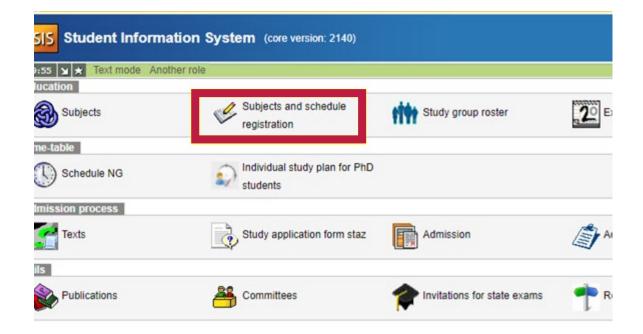

#### WHEN: Check the Academic Calendar

WHERE: in <u>SIS</u> - module **Subject and Schedule registration** 