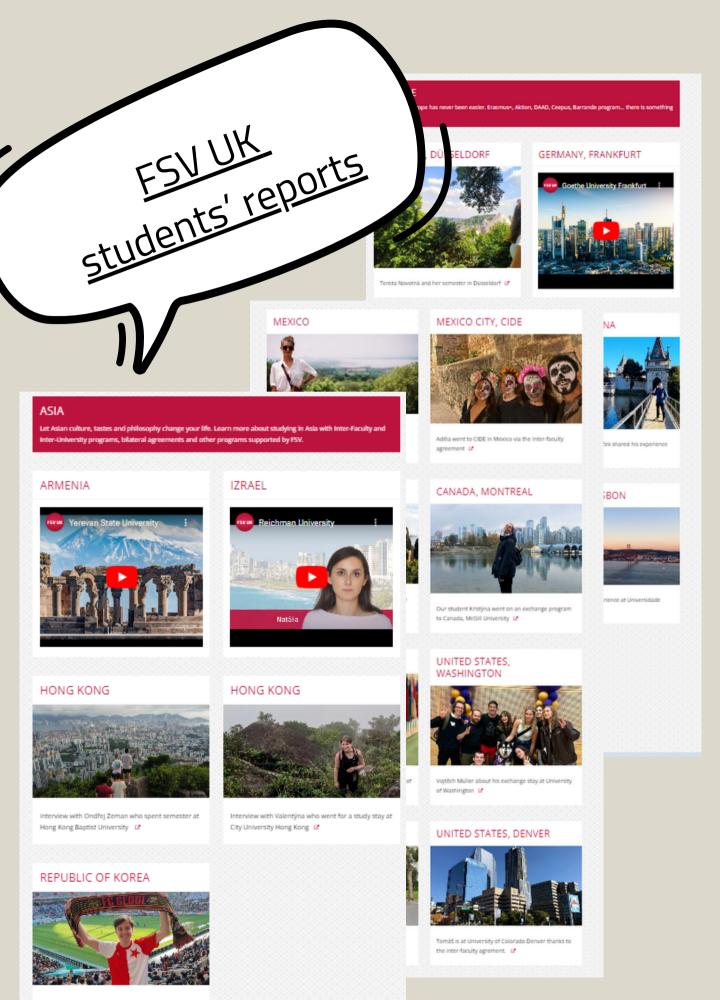

# **OTHER STUDENTS EXPERIENCES**

This page is used to share experiences from an international placement as part of your studies at the Faculty of Sciences. The page is managed by the International Office of the Faculty and is accessible only to the students of the Faculty of Social Sciences. You can post anonymously, however, if you allow your email to be published, you will give other students who plan their experience abroad the opportunity to contact you and ask additional questions.

Interview with František who went for a study stay at Sogang University, Republic of Korea 🕼