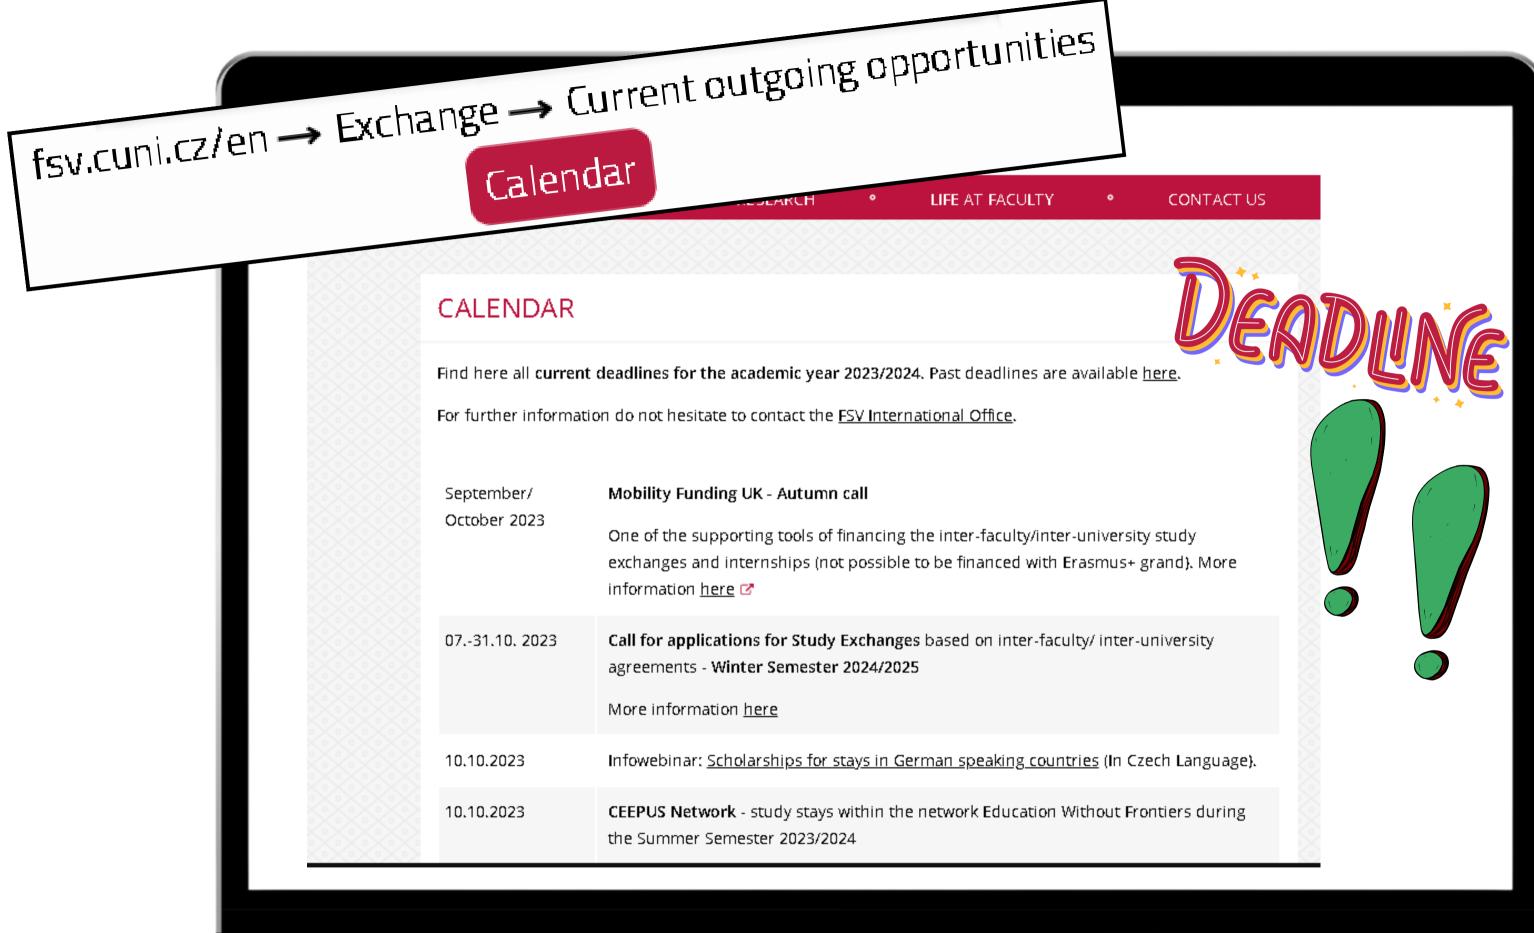

### CALENDAR

Find here all current deadlines for the academic year 2023/2024. Past deadlines are available here.

For further information do not hesitate to contact the <u>FSV International Office</u>.

|  | September/    | Mobility Funding UK - Autumn call                                                                                                                           |  |  |  |  |
|--|---------------|-------------------------------------------------------------------------------------------------------------------------------------------------------------|--|--|--|--|
|  | October 2023  | One of the supporting tools of financing the inter-faculty/inte<br>exchanges and internships (not possible to be financed with<br>information <u>here</u> I |  |  |  |  |
|  | 0731.10. 2023 | <b>Call for applications for Study Exchanges</b> based on inter-fac<br>agreements - <b>Winter Semester 2024/2025</b><br>More information <u>here</u>        |  |  |  |  |
|  | 10.10.2023    | Infowebinar: <u>Scholarships for stays in German speaking coun</u>                                                                                          |  |  |  |  |
|  | 10.10.2023    | <b>CEEPUS Network</b> - study stays within the network Education <sup>1</sup><br>the Summer Semester 2023/2024                                              |  |  |  |  |