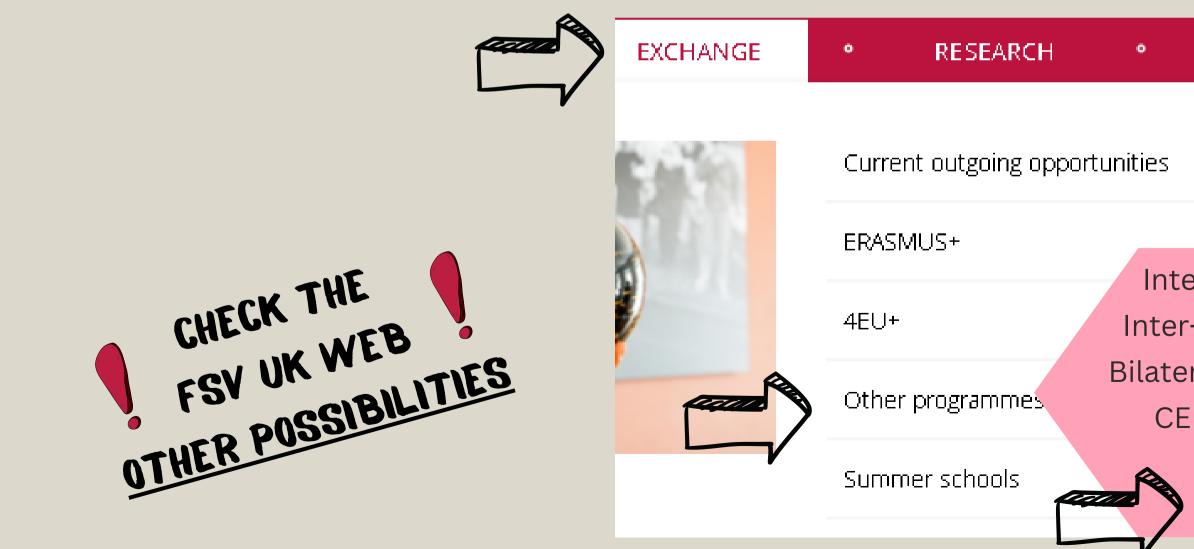

### AD HOC Exchange stays

| LIFE AT FACULTY •           | CONTACT US |
|-----------------------------|------------|
| Academics                   | ×          |
| Staff                       |            |
| ter-Faculty Agreements      |            |
| er-University Agreements    | tudents    |
| eral International Treaties |            |
| EEPUS, DAAD, AKTION         |            |
| Free movers                 |            |
| Other possibilities         |            |

## SUMMER/ WINTER SCHOOLS

SIS | Moodle | OBD | Webmail | People search Search term Search APPLY NOW LIBRARY FOR STAFF STUDY EXCHANGE RESEARCH LIFE AT FACULTY CONTACT US View Edit Revisions Translate OTHER POSSIBILITIES If you are considering a period of study abroad and have not chosen any of the foreign universities or other educational institutions involved in the established Charles University mobility programmes, you can try a number of other schemes: this page 🗷 contains a regularly updated list of international offers. The stays listed below are organized by foreign universities or research institutions, educational foundations, institutions with links to foreign embassies, non-profit NGOs etc. Some of the stays are partly or wholly funded by the host institution; in other cases, 0 however, the applicants are expected to cover the cost themselves. SCHOLARSHIPS FOR ONE SEMESTER (FROM JANUARY TO JUNE 2024) AT THE FACULTY OF SOCIAL SCIENCES OF PONTIFICAL UNIVERSITY OF ST THOMAS AQUINAS IN ROME. 0 The Faculty of Social Sciences of Pontifical University of St Thomas Aquinas in Rome offers a semester-long program for students in second or third cycle programmes, who are looking to deepen their knowledge of the Catholic social teaching and the connected Social Sciences disciplines while in Rome, thus being able to benefit from the presence of the central institutions of the Catholic Church and of some international organisations (Food and Agriculture Organisation, International Development Law Organisation, EU representation...).