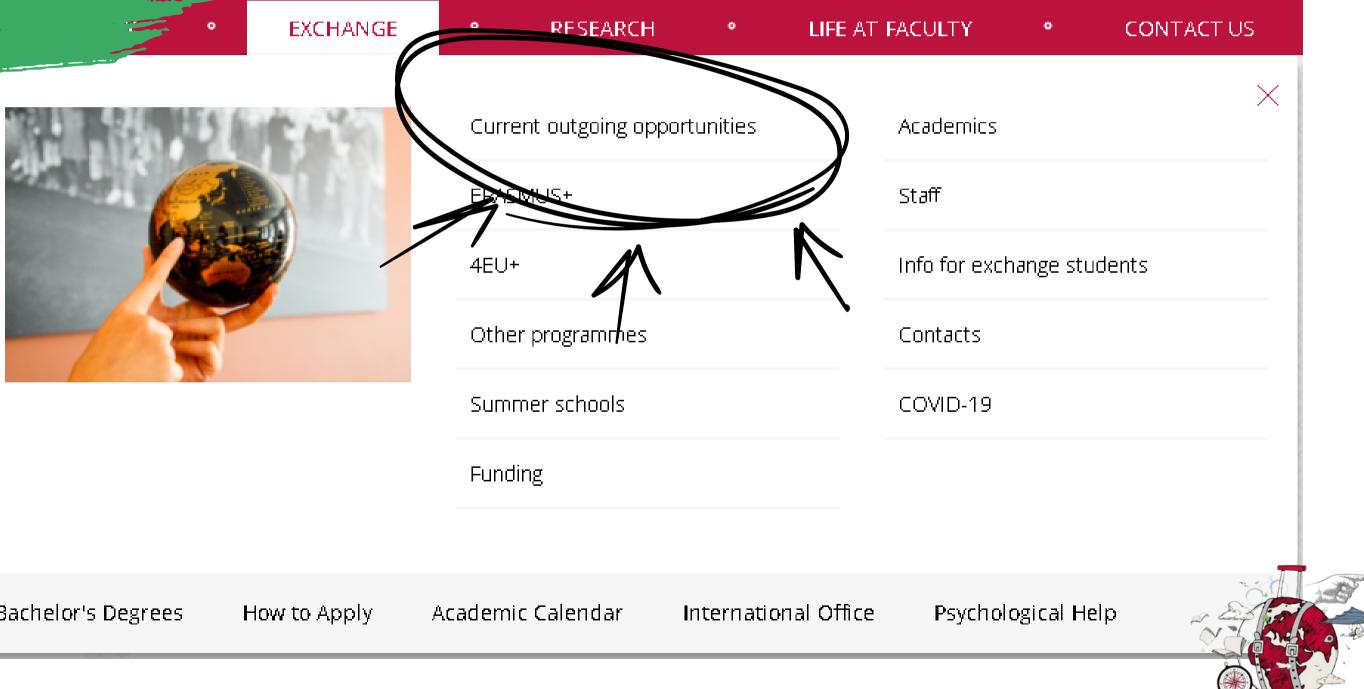

# **CHECK THE FSV UK WEBSITE**

# https://fsv.cuni.cz/en/exchange

## **CHECK THE FSV UK WEBSITE** https://fsv.cuni.cz/en/exchange

| ABOUT                                                                     | ٥                                                       | ADMISSIONS                                                                               | ۰   | STUDY          | ۰       | EXCHANGE              |    | ۰              | RESEARC             | ΞH |
|---------------------------------------------------------------------------|---------------------------------------------------------|------------------------------------------------------------------------------------------|-----|----------------|---------|-----------------------|----|----------------|---------------------|----|
| possibility to<br>horizons, m<br>people and<br>language.<br>FSV UK is a j | and plac<br>o broad<br>eet a loi<br>learn ai<br>proud p | ements are a unique<br>en your<br>of interesting<br>other foreign<br>artner of many very |     |                |         |                       | -  | ERASM<br>4EU+  | nt outgoing<br>MUS+ |    |
| good univer                                                               | SIGES.                                                  |                                                                                          |     | R              | ector's | s Mobility Fund       |    | Sumn<br>Fundii | her schools<br>Ng   |    |
| Read more MOST POPU                                                       |                                                         | Masters degrees                                                                          | Bac | helor's Degree | 5       | POINT<br>How to Apply | Ac | ademio         | : Calendar          |    |
|                                                                           | _                                                       |                                                                                          | _   | XoX            | _       |                       | -  | _              |                     | -  |