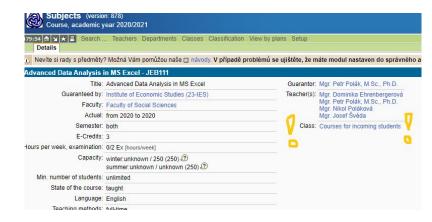

### **SIS - COURSE REGISTRATION**

register only into the courses suitable for incoming students

For more information and dates of online registration click here.