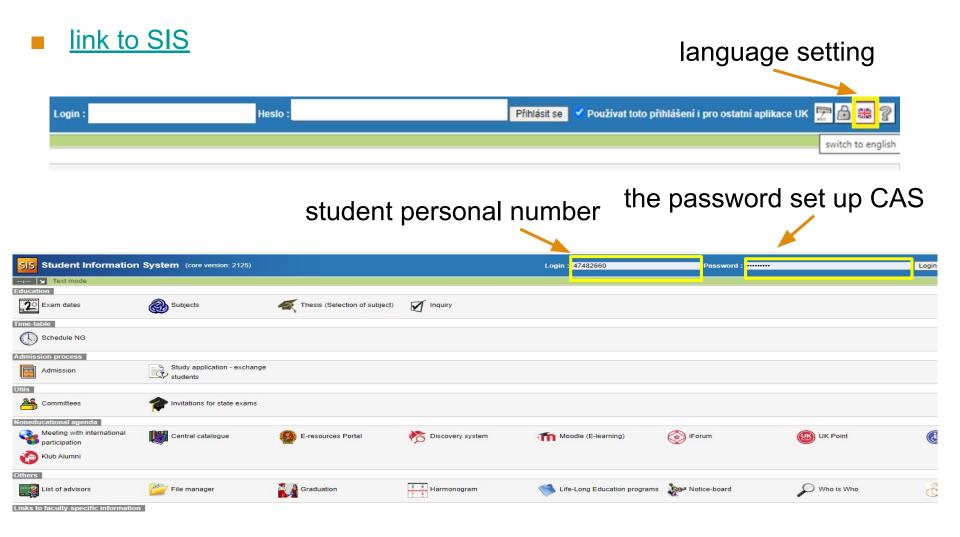

### **SIS - SUMMARY**

- login data will be received (student personal number, set up password in CAS)
- link to SIS to be found on <u>the faculty webpage</u>
- the modules used by students -