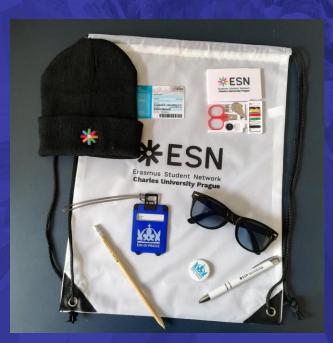

#### **ESN WELCOME PACK**

- ESNcard
- Gym sack
- Facemask
- Beanie or sunglasses
- Luggage tag
- Pencil
- Pen
- Travel set for sewing
- Badge

Price: 300 CZK