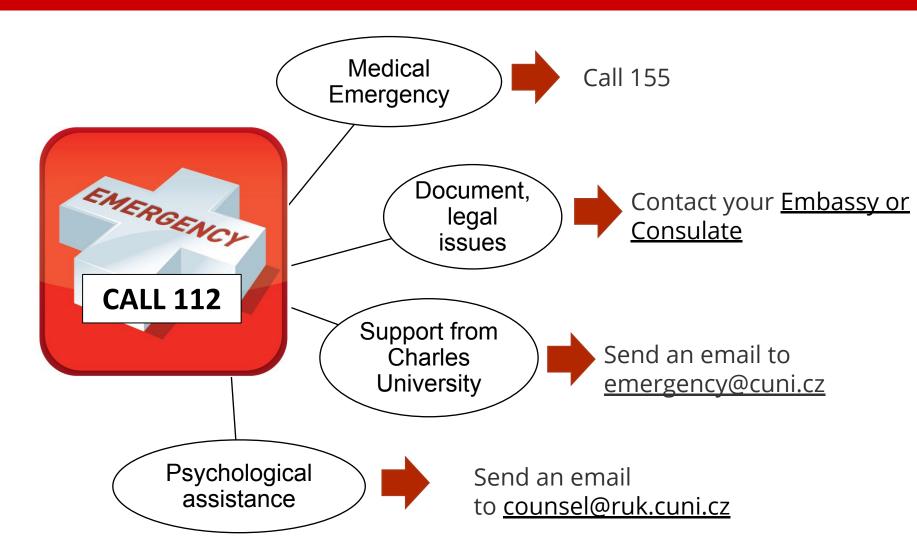

e with you:

- Passport/ID card
- Student ID Card
- Health Insurance valid for the Czech Republic

#### **HEALTH INSURANCE**

#### Students from the EU, EFTA countries – having EHIC card

- Your EHIC card covers the costs of standard medical treatment
- We recommend to register your EHIC card at a Czech insurance provider (<u>VZP</u> or <u>others</u>). VZP office address: <u>Na Perštýně 6, Prague 1</u>
- Before going to a doctor, double check that he has a contract with the Czech
   Public Health Insurance System
- More information here.

#### Students from the non-EU countries

- You are required to have your private health insurance
- If you wish to purchase health insurance in the Czech Republic,see <a href="here">here</a>.
- More information <u>here</u>.





## **GENERAL EMERGENCY**





## LIVING AT THE DORMITORY

# Accomodation code at the dormitory Don't forget:

- Covid measures
- Night time quiet hours: 22:00 6:00
  - Smoking is forbidden





university refectory information <u>here</u>

- Having questions about the facilities?
- Something is not working?
- Want to change your room?



Contact your <u>housing</u> <u>assistant!</u>



# LIBRARIES, PRINTING, WI-FI

## Faculty libraries located at Hollar and Opletalova building

- Free of charge, bring your student ID card
- Loan period 30 days, 2x extended
- Actual situation <u>here</u>

#### Other libraries

- National Library of Technology located at <u>Dejvicka</u>
- Klementinum historical library located in the city center

#### Wi-Fi

EDUROAM http://uvt.cuni.cz/UV
 TENG-20.html





## **Printing**

 Available