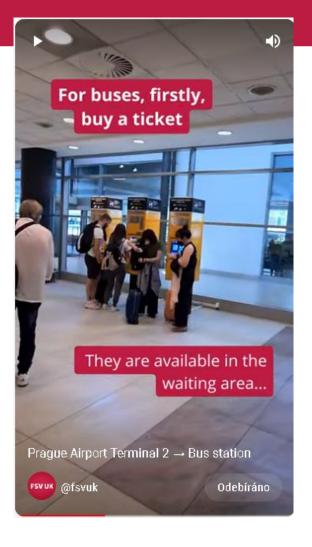

## 1) FIND THE WAY TO YOUR ACCOMMODATION

You need a 40 CZK ticket (valid 90 min). You can buy it at the yellow ticket machines at the bus stop, and pay it by credit card.