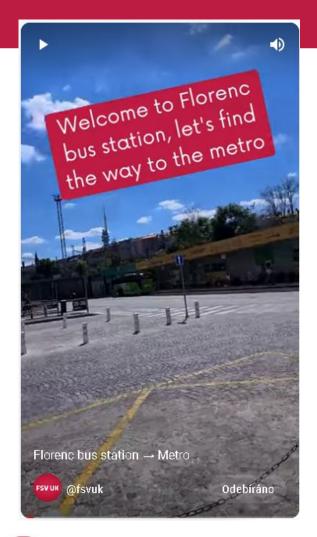

## 1) HOW TO GET FROM...

VIDEO GUIDES

How to get from Florenc bus station

How to get from main train station

How to get from <u>Václav Havel Airport - terminal 1</u>

How to get from <u>Václav Havel Airport - terminal 2</u>

### From the bus station Prague Florenc

You are in the city centre (metro station Florenc - red + yellow line).

Take the most suitable metro or tram to your accommodation.