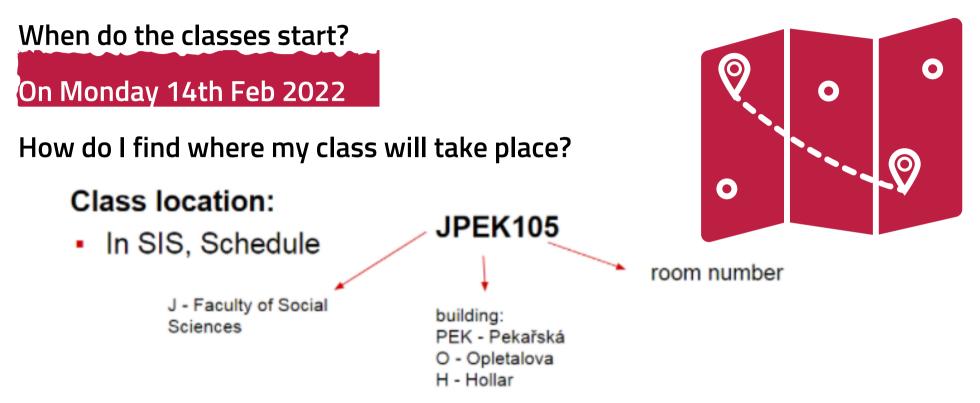

### START OF THE CLASSES

### WHERE ARE MY COURSES?

### <u>PEKARSKA</u>

INSTITUTE OF INTERNATIONAL STUDIES INSTITUTE OF POLITICAL STUDIES INSTITUTE OF SOCIOLOGICAL STUDIES

### <u>OPLETALOVA</u>

INSTITUTE OF ECONOMIC STUDIES

FACULTY OF SOCIAL SCIENCES Charles University

When you click on the name Hollar... you will see a video with the directions :)