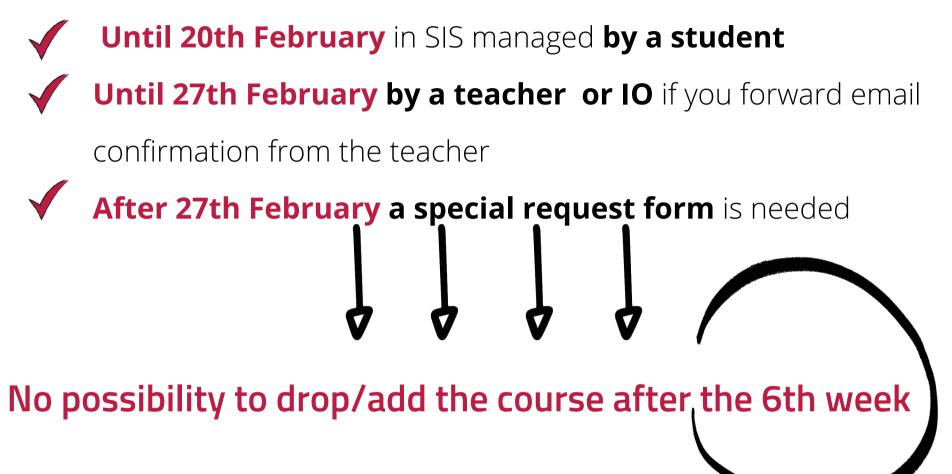

### ADD&DROP PERIOD - HOW AND UNTIL WHEN TO CHANGE COURSES

Not attending the course does not mean you dropped it

if you are still registered in SIS, it will appear on your final

Transcript of Records.

### **30 ECTS per semester**

including courses from other faculties

adjust your courses selection until 20th Feb

If you exceed the number of ECTS, you will be contacted by IO.

If you already know you won't follow some of the courses, deregister yourself and let other students enroll!

#### Can I visit the first lesson even if I am on the waiting list?

Definitely, you can discuss your additional registration with the teacher.

Can I drop the course after the first class if I do not like it or it is too difficult? Of course, until 20th Feb you can do it yourself. Afterward, as per the rules.