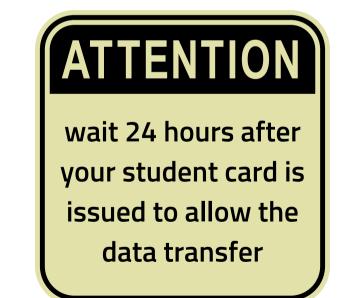

#### GET YOUR STUDENT CARD - ENJOY ITS PERKS

Every student received an email with a reserved spot at <u>the Card Centre</u> (8 - 10.02.) Data synchronisation can last upto 24 hours.