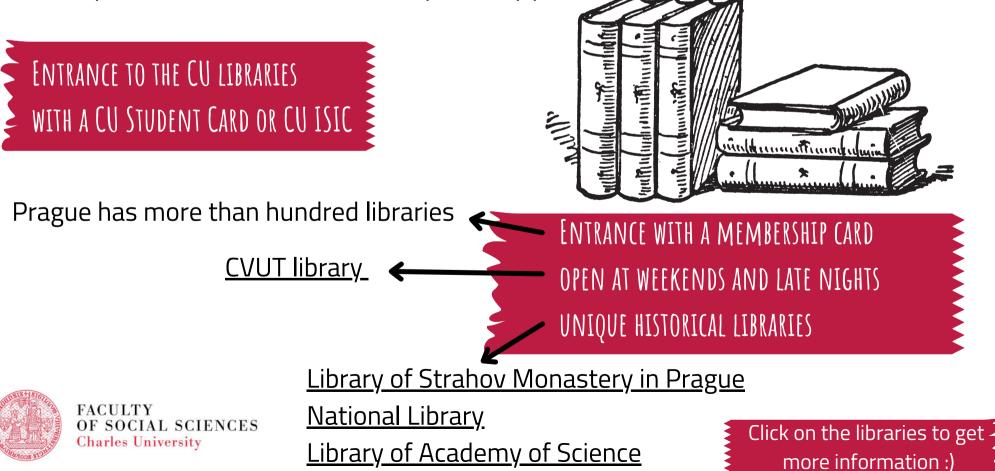

### LIBRARIES

<u>Charles University</u> has more than 25 libraries <u>FSV UK libraries</u> in Hollar, Jinonice and Opletalova buildings

to study, borrow books, do research, print, copy...

### WHY DO YOU NEED ONE?

- some institutes can be entered only using the SC
- access to libraries, borrow books
- deposit money to print papers (at the library)...