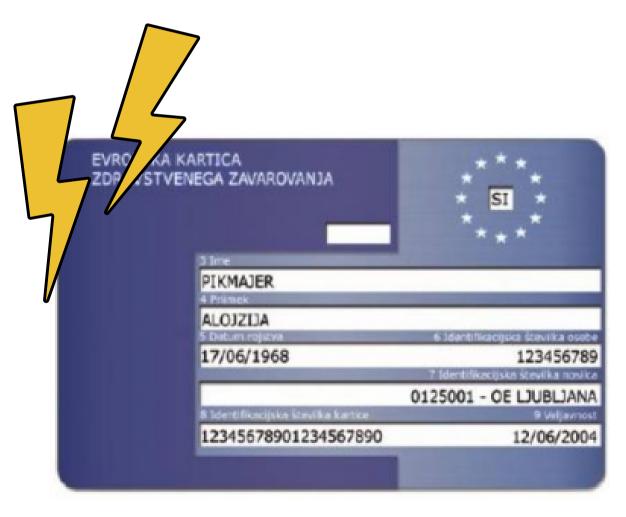

### HEALTH INSURANCE

VISA STUDENT - PRIVATE INSURANCE (PVZP) - NO ACTION REQUIRED

EHIC CARD HOLDER (EUROPEAN HEALTH INSURANCE CARD)

ONLY EMERGENCY CARE COVERED

DOES NOT GUARANTEE FREE SERVICES

DOES NOT COVER A PRIVATE HEALTHCARE

### REGISTER YOUR EHIC CARD AT CZECH INSURANCE PROVIDER

Any provider, but we recommend **VZP** as it is the biggest provider with the most contracted doctors

#### BRING FOLLOWING DOCUMENTS:

PASSPORT/ID

REGISTRATION FORM AVAILABLE THERE