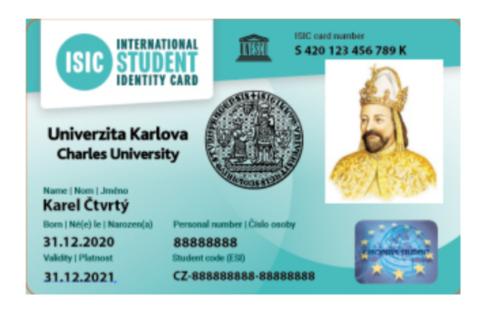

### CU STUDENT CARD

PROOF OF YOUR STUDENT STATUS

STUDENT DISCOUNTS - E.G. Transportation pass

ACCESS TO <u>LIBRARIES</u>, FSV BUILDINGS, DORMS

TOP IT UP AND USE IT IN CANTEENS, CAFETERIAS, AND LIBRARIES TO PRINT

### CU STUDENT CARD

#### ISIC CU CARD

230 CZK fee

general usage

special discounts

travel, culture, restaurants, mobile operators

Find out more about the ISIC discounts <u>here</u>.