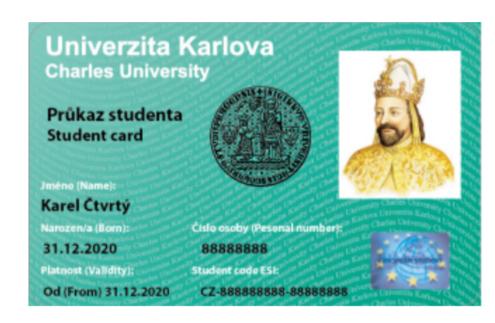

### CU STUDENT CARD

PROOF OF YOUR STUDENT STATUS

STUDENT DISCOUNTS - E.G. Transportation pass

ACCESS TO <u>LIBRARIES</u>, FSV BUILDINGS, DORMS

TOP IT UP AND USE IT IN CANTEENS, CAFETERIAS, AND LIBRARIES TO PRINT

### CU STUDENT CARD

**During the Welcome Week.** 

More details will be sent by your IO coordinator.

In one of the Card Service Centers.

Check the Office hours and location here.

### CU STUDENT CARD

#### REGULAR CU CARD

free of charge general usage