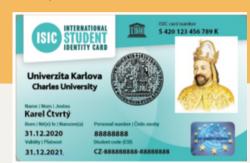

### CU STUDENT CARD

PROOF OF YOUR STUDENT STATUS

STUDENT DISCOUNTS - E.G. Transportation pass

ACCESS TO <u>LIBRARIES</u>, FSV BUILDINGS, DORMS

TOP IT UP AND USE IT IN CANTEENS, CAFETERIAS, AND LIBRARIES TO PRINT

### CU STUDENT CARD

**During the Welcome Week.** 

More details will be sent by your IO coordinator.

In one of the Card Service Centers.

Check the Office hours and location here.

### CU STUDENT CARD

#### REGULAR CU CARD

free of charge general usage

#### ISIC CU CARD

230 CZK fee

general usage

special discounts

travel, culture, restaurants, mobile operators

Find out more about the ISIC discounts <u>here</u>.