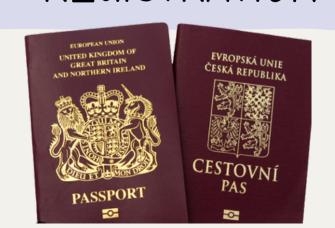

## REGISTRATION AT THE FOREIGN POLICE

I have a private accommodation

Registration is mandatory!

A) I am an EU/EFTA citizen

You have to register within 30 days

B) I am a visa student

You have to register within 3 days

# REGISTRATION AT THE FOREIGN POLICE

OLŠANSKÁ 2, PRAHA 3

BRING FOLLOWING DOCUMENTS:

PASSPORT/ID

CU STUDENT CARD

HEALTH INSURANCE VALID FOR THE CZECH REPUBLIC

THE REGISTRATION CARD WILL BE AVAILABLE THERE