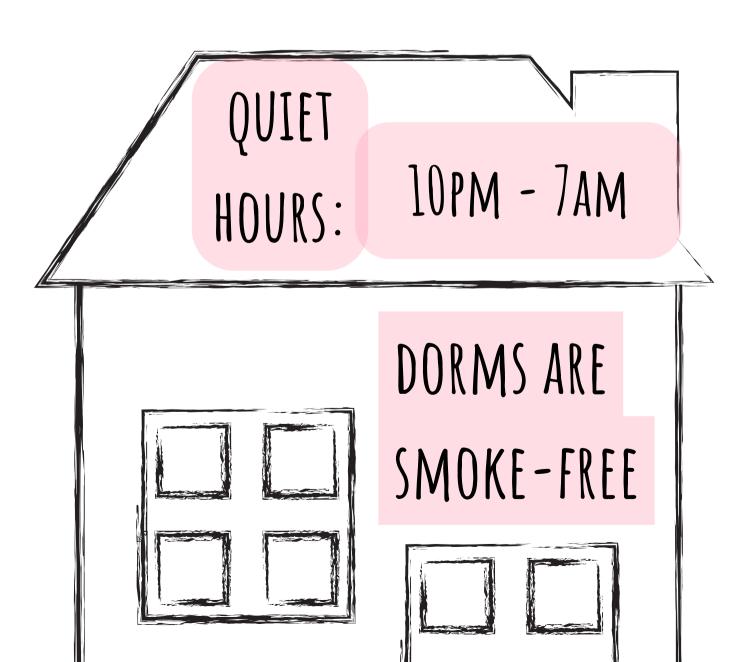

#### DOCUMENTS:

- ID/PASSPORT
- ID PHOTO
- ACCOMMODATION CONTRACT
- DEPOSIT PAYMENT RECEIPT

- Payment options choose the one that suits you best
- If you change your mind: how to <u>terminate the contract</u>
- Dormitories/University Cafeterias what's for lunch today?
- Kindly respect the dorm rules