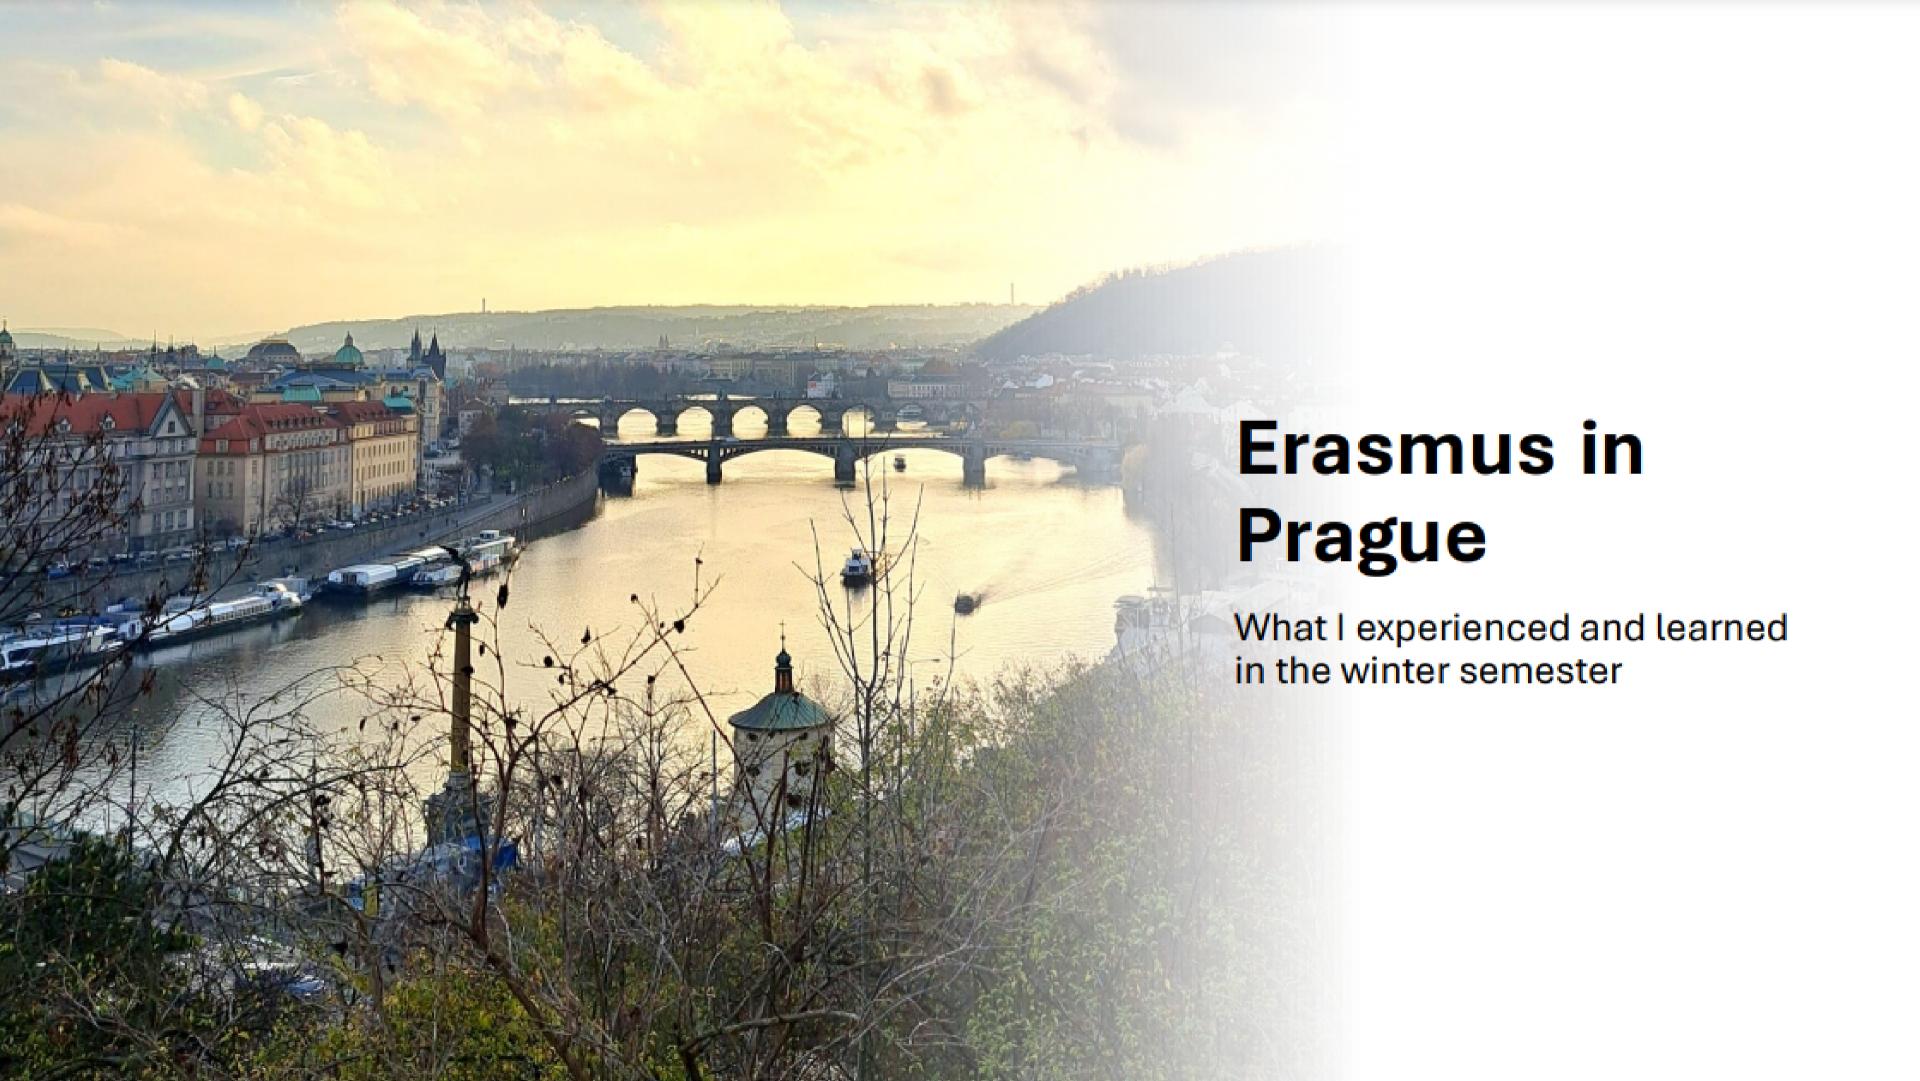

### I. PRE-ARRIVAL MEETING FOR EXCHANGE STUDENTS SUMMER SEMESTER

### I. PRE-ARRIVAL MEETING FOR EXCHANGE STUDENTS SUMMER SEMESTER

HOST: 10, FACULTY OF SOCIAL SCIENCES

10 COORDINATORS: ANTONELLA, MAGDALENA, MARIE