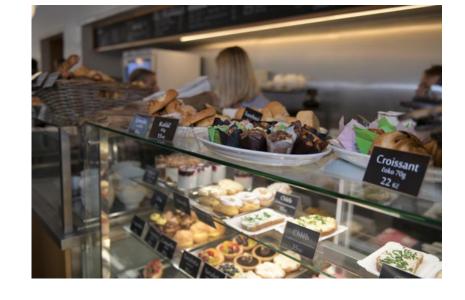

#### PRACTICAL INFO:

- Mon-Fri.: 11:00-23:00
- Sat: 10:00-22:00
- Menu differs each day
- Possible to play piano...
- Library
- Around 160 CZK for a meal

The **Mezi řádky FFUK** bistro is another place where you can go for a lunch meanwhile helping people with disabilities to integrate in society. They have several points of sale in the city.

#### PRACTICAL INFO:

• Mon-Thu: 8:00-18:00

• Fri: 8:00-15:00

• Inside the faculty of Arts

The **Langhans** café is associated with an NGO and non-profit organisation (People in Need) which collects money in order to help people in need. For example, the charity combats poverty and provides humanitarian aid in critical regions around the world.