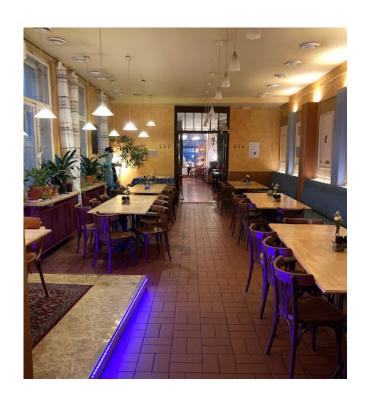

#### PRACTICAL INFO:

- Mon-Sat: 11:00-00:00
- to have a drink or to eat
- Czech and eastern traditional meals
- 100% vegan

The café **Therapy** is another social enterprise which gives a chance to people with less chances of employment to start a new life. You can also eat and have a snack there.

Školská 30, Prague 1

#### PRACTICAL INFO:

Mon-Fri: 12:00-22:00

• Sat-Sun: 16:00-22:00

Animals allowed