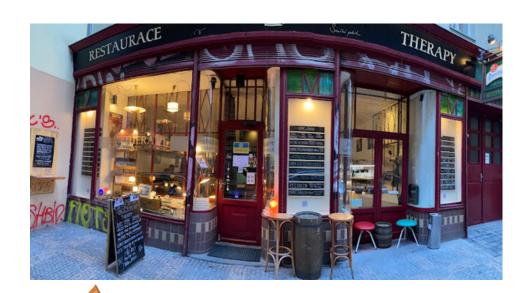

#### PRACTICAL INFO:

- Mon-Sat: 11:00-00:00
- to have a drink or to eat
- Czech and eastern traditional meals
- 100% vegan

The café **Therapy** is another social enterprise which gives a chance to people with less chances of employment to start a new life. You can also eat and have a snack there.

Školská 30, Prague 1

#### PRACTICAL INFO:

Mon-Fri: 12:00-22:00

• Sat-Sun: 16:00-22:00

Animals allowed