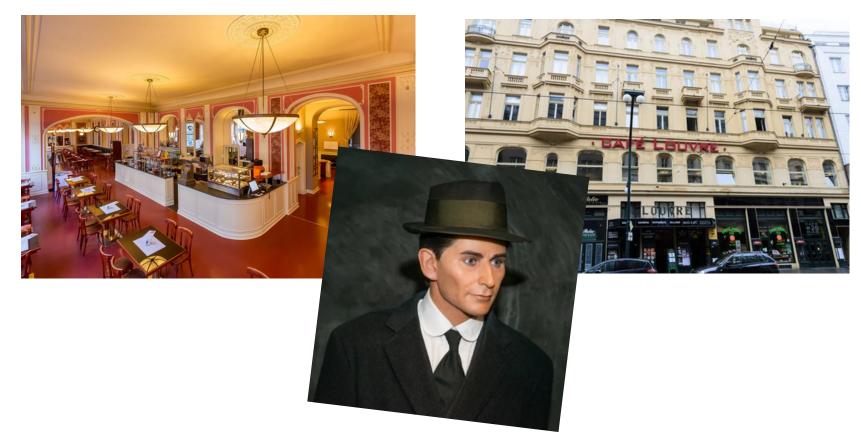

## #PRAGUELIFE EP.5: KAFKA, KAFKA, KAFKA

**CAFÉ LOUVRE**. THIS 100-YEAR-OLD CAFÉ IS LOCATED ON <u>NÁRODNÍ TŘIDA</u>, AND A CENTURY AGO IT WAS A PLACE FOR ALL THE PRAGUE'S BOHEMIA AND INTELLECTUALS, WHERE THEY USED TO SHARE IDEAS AND OPINION ALL NIGHT LONG. KAFKA LOVED THIS PLACE AND SPENT MANY SLEEPLESS NIGHTS THERE. TODAY, YOU CAN ENJOY THE SAME ATMOSPHERE OF THIS OLD CAFÉ, BECAUSE IT STILL OPERATES AND IS THE TOP TOURIST SPOT.