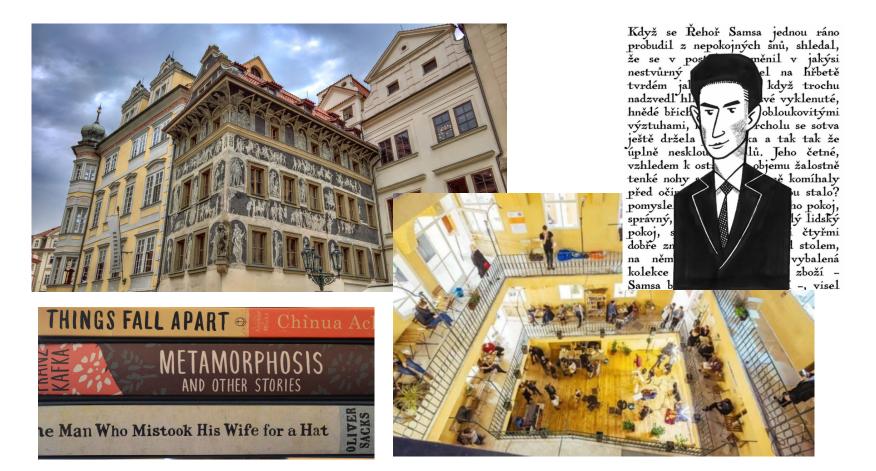

## #PRAGUELIFE EP.5: KAFKA, KAFKA, KAFKA

IF WE TALK ABOUT KAFKA, LET'S ALSO MENTION THE **SCOUT INSTITUTE**. EVEN THOUGH IT IS NOT SOMEHOW CONNECTED TO KAFKA HIMSELF, IT IS LOCATED RIGHT NEXT TO THE BUILDING WHERE HE LIVED ON THE OLD TOWN SQUARE – <u>THE HOUSE AT THE MINUTE</u> WITH BEAUTIFUL BLACK AND WHITE FAÇADE. BACK TO SCOUT INSTITUTE. THIS IS ONE OF THE BEST SPOTS FOR STUDYING AND SPENDING TIME WITH FRIENDS. IT ALSO HAS COOL 4-STOREY COURTYARD, WHERE YOU CAN SIT AND DRINK, AND ALSO READ SOME OF KAFKA'S MASTERPIECES:)