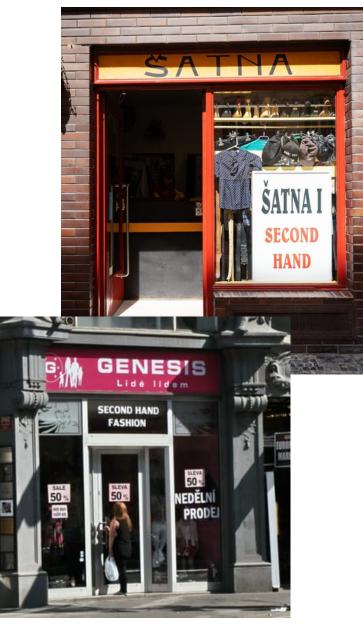

IF YOU ARE TOO LAZY TO GO SO FAR AWAY, THERE ARE PLENTY OF OPTIONS IN THE PRAGUE CITY CENTER. **Second Hand - Šatna** is LOCATED IN 5-7 MINUTES FROM THE HOLLAR BUILDING AND THEY SELL OLD-STYLE STUFF. ON NÁRODNÍ TŘIDA THERE ARE SEVERAL STORES LIKE GENESIS, WHICH IS MORE ONLINE SECOND HAND, AND SECOND MARKET PRAGUE, WHERE SOME YOU CAN FIND SECOND-HAND STREETWEARS AND EVEN SOMETHING OF HIGH FASHION BUT BE CAREFUL - PRICES IN THE LETTER ARE PRETTY HIGH.