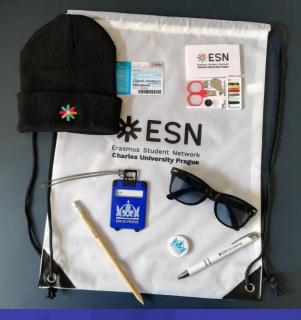

### **ESN WELCOME PACK**

• ESNcard Gym sack • Beanie Luggage tag • Pencil • Pen • Travel set for sewing • Badge • Mask

Price: 350 CZK Come for it to our office during office hours!