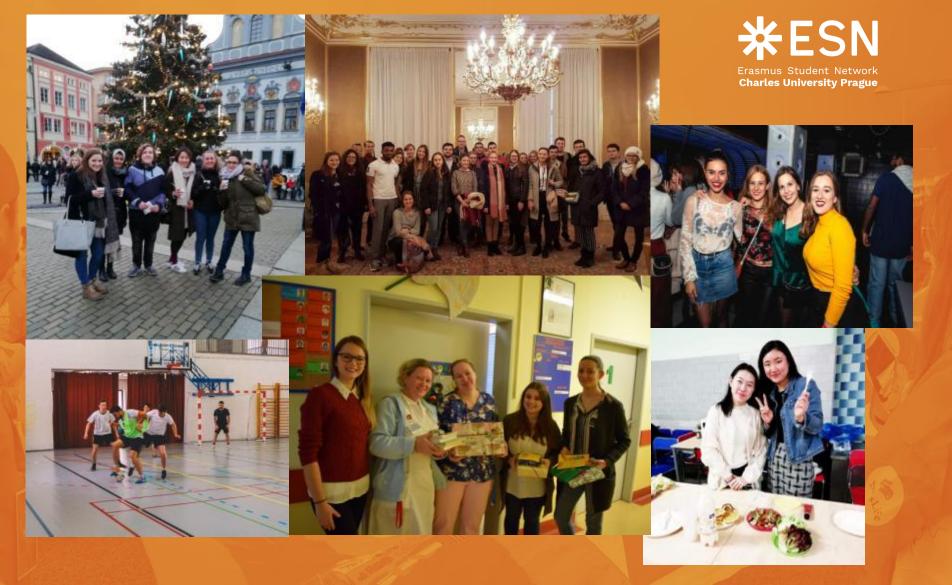

## What does ESN CU Prague do?

### **Buddy programme**

- The Buddy Programme is one of the core activities of ESN CU Prague. The idea is to match international with local students at the beginning of the semester, and encourage them to meet, laugh, talk, listen, and participate in whatever activities they wish. By doing this, an important information resource is created for both parties; the international students get support and help, and the locals have an opportunity to practise foreign languages.
- More info: www.esncuprague.cz/buddy-programme
- You can get your buddy at https://cuni.broaddy.com/register/international

### Many events

- Welcome Week
- Activities during the semestr: Pub Quizes, gatherings, Language cafés, Game nights, Sports day and many more
  Trips around Czech Republic
  Trips abroad

### **Social Erasmus**

- Erasmus in schools
- Social Inclusion Days
  - Dog shelter visit
  - Feeding the Homeless
  - Clean up Prague
  - Writing letters with Amnesty International
  - First Aid Course
  - And many more..