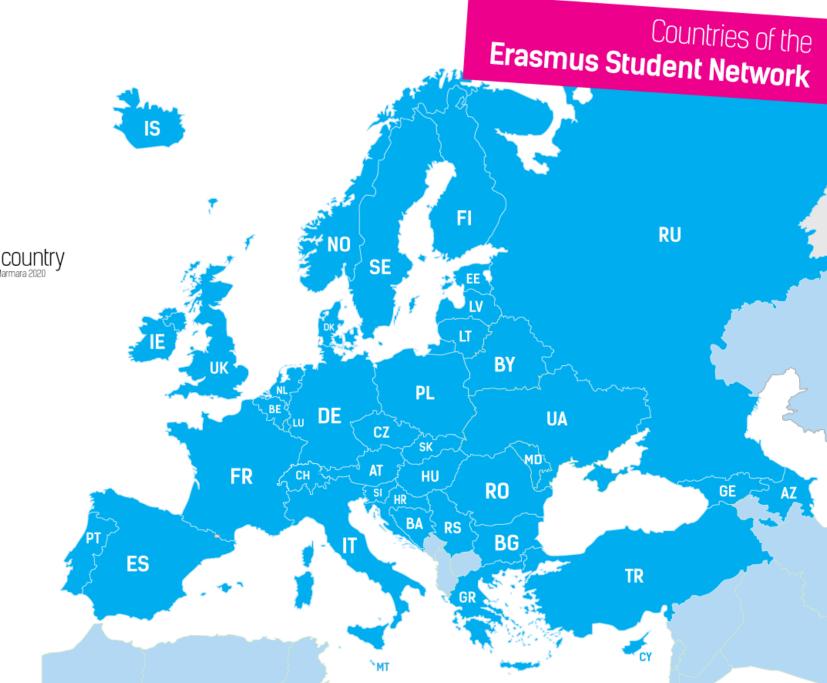

## WELCOME TO PRAGUE!

ESN CU Prague



# ESN is the key student volunteer organisation in Europe.





#### wwwesnorg



## Your ESN section at Charles **University:** ESN CU Prague



## What does ESN CU Prague do?

#### **BUDDY PROGRAMME**

#### **X**ESN Erasmus Student Network

Charles University Prague

### **Buddy programme**

- The Buddy Programme is one of the core activities of ESN CU Prague. The idea is to match international with local students at the beginning of the semester, and encourage them to meet, laugh, talk, listen, and participate in whatever activities they wish. By doing this, an important information resource is created for both parties; the international students get support and help, and the locals have an opportunity to practise foreign languages.
- More info: www.esncuprague.cz/buddy-programme
- You can get your buddy at https://cuni.broaddy.com/register/inte